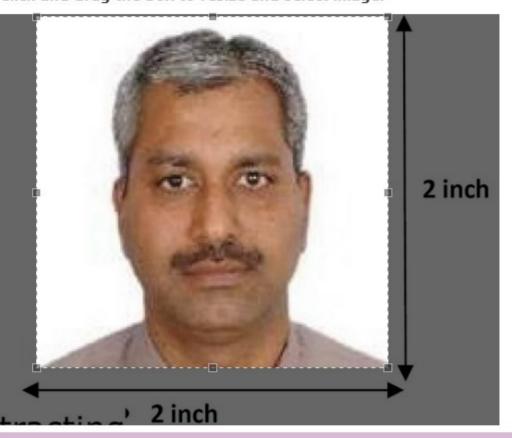

Save and Continue

Save and Temporarily Exit

Please read and check the box to agree

Temporary Application Id:-48A322A5M8RJW3L
Kindly ensure that the photo is as per specifications mentioned below.

In case you are not ready for photo upload you can do it later. Please note down the Temporary Application Id. Close the window and Press Exit

### Photo Specifications

- Format JPEG
- Size Minimum 10 KB , Maximum 1 MB
- The minimum dimensions are 350 pixels (width) x 350 pixels (height).
- Recent front facing photograph with white background to be uploaded by the applicant.
- Do not crop the Passport Image to use it as your recent photograph. Upload clear front facing photograph with preferable white/light coloured background.
- The application is liable to be rejected if the uploaded photograph are not clear and as per specification.

After uploading you will get will the option to crop your picture as per guidelines above

The Photo uploaded for Temporary Application Id:- 48A322A5M8RJW3L

Click and drag the box to resize and select image.