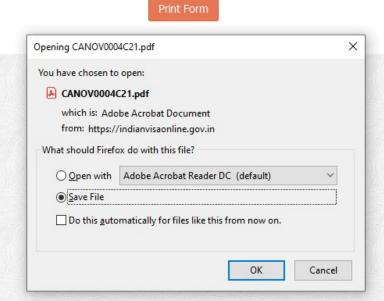

If any changes to be made after submission. Please make a new application from beginning.

On Pressing "Print Form", You will get the Application in PDF format, which can be Printed or Saved as per your Requirement.

If your printer is not ready, you can either Save it directly or Open it and then Save it for later printing.

Please note down the Application Id given above. This may be needed by you for reprint of application.

Save the file and take a print out and submit to our outsourcing agency along with supporting documents and fee.