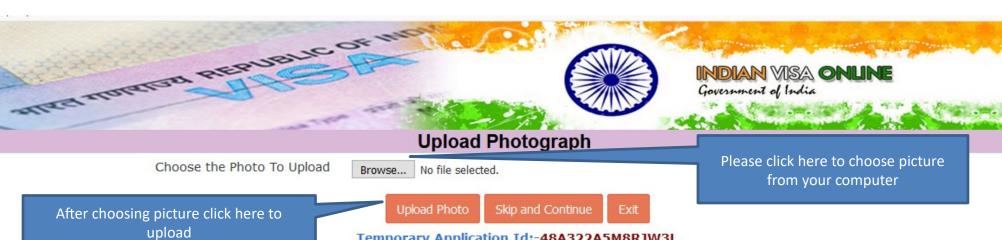

Save and Continue

Save and Temporarily Exit

Please read and check the box to agree

Temporary Application Id:-48A322A5M8RJW3L
Kindly ensure that the photo is as per specifications mentioned below.

In case you are not ready for photo upload you can do it later. Please note down the Temporary Application Id. Close the window and Press Exit

### Photo Specifications

- Format JPEG
- Size Minimum 10 KB , Maximum 1 MB
- The minimum dimensions are 350 pixels (width) x 350 pixels (height).
- Recent front facing photograph with white background to be uploaded by the applicant.
- Do not crop the Passport Image to use it as your recent photograph. Upload clear front facing photograph with preferable white/light coloured background.
- The application is liable to be rejected if the uploaded photograph are not clear and as per specification.