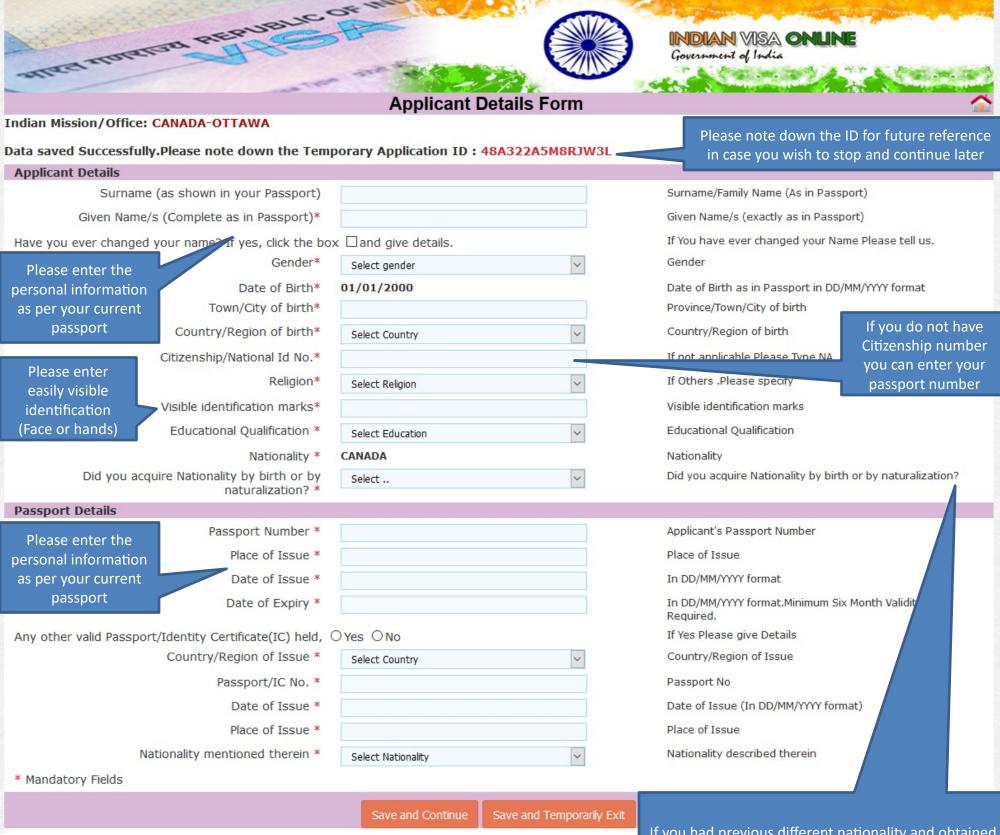

## Applicant Details Form

Indian Mission/Office: CANADA-OTTAWA

Data saved Successfully. Please note down the Temporary Application ID: 48A322A5M8RJW3L

After filling in correct information please click on "save and continue"

india.gov.in

After filling in correct information please click on "save and continue"

If you had previous different nationality and obtained current citizenship thereafter, you can choose "Naturalization". If you were born in Canada you may choose "By Birth"