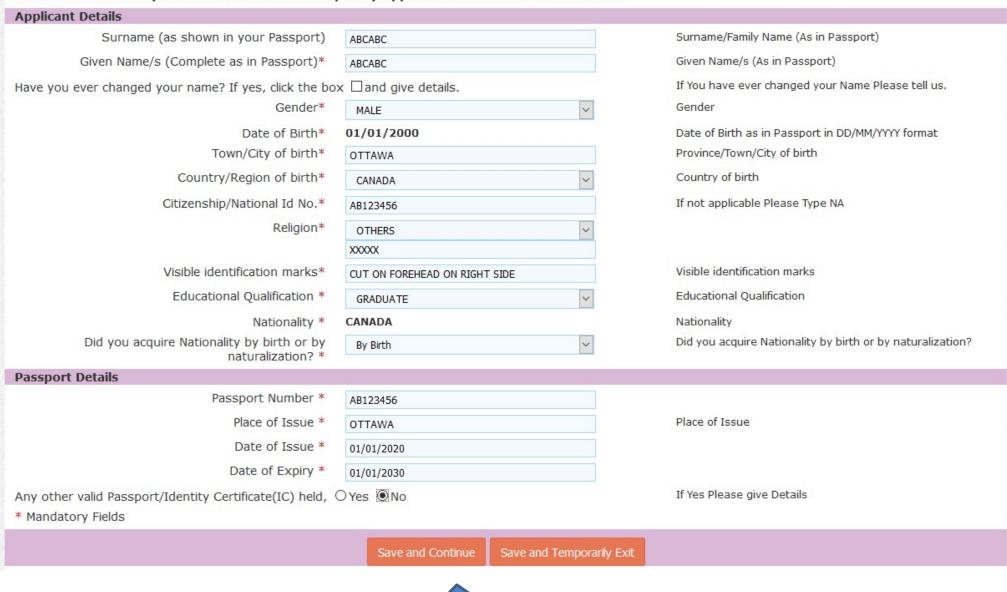

Given Name/s (Complete as in Passport)\* ABCABC Have you ever changed your name? \*

Date of Birth\* 01/01/2000

Town/City of birth\* OTTAWA CANADA

Country/Region of birth\* Citizenship/National Id No.\* AB123456 Religion\* OTHERS XXXXX

Visible identification marks\* CUT ON FOREHEAD ON RIGHT SIDE Educational Qualification \* GRADUATE Nationality/Region \* CANADA

Did you acquire Nationality by birth or by naturalization? \* Have you lived for at least two years in the country where you are applying visa?

Passport Details

Surname/Family Name (As in Passport) Given Name/s (As in Passport)

Date of Birth as in Passport in DD/MM/YYYY format

Province/Town/City of birth Citizenship/National Id No

Educational Qualification

Place of Issue \* OTTAWA

Date of Issue \* 01/01/2020 Date of Expiry \* 01/01/2030

Any other valid Passport/Identity Certificate(IC) held NO

Place of Issue

Applicant's Present Address.

State/Province/District Postal/Zip Code