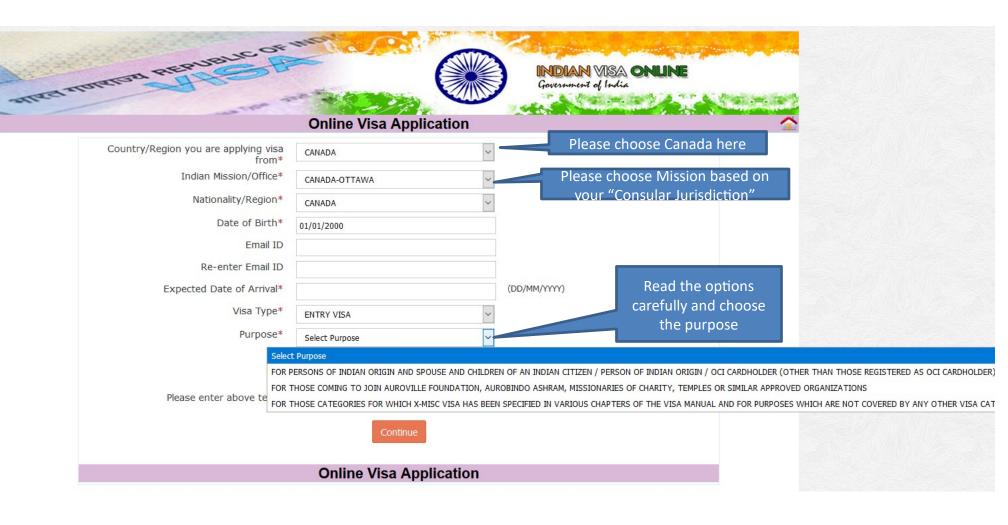

india.gov.in

After filling in correct information please click on "save and continue"

If you had previous different nationality and obtained current citizenship thereafter, you can choose "Naturalization". If you were born in Canada you may choose "By Birth"

## Applicant Details Form

Indian Mission/Office: CANADA-OTTAWA

Data saved Successfully. Please note down the Temporary Application ID: 48A322A5M8RJW3L

After filling in correct information please click on "save and continue"